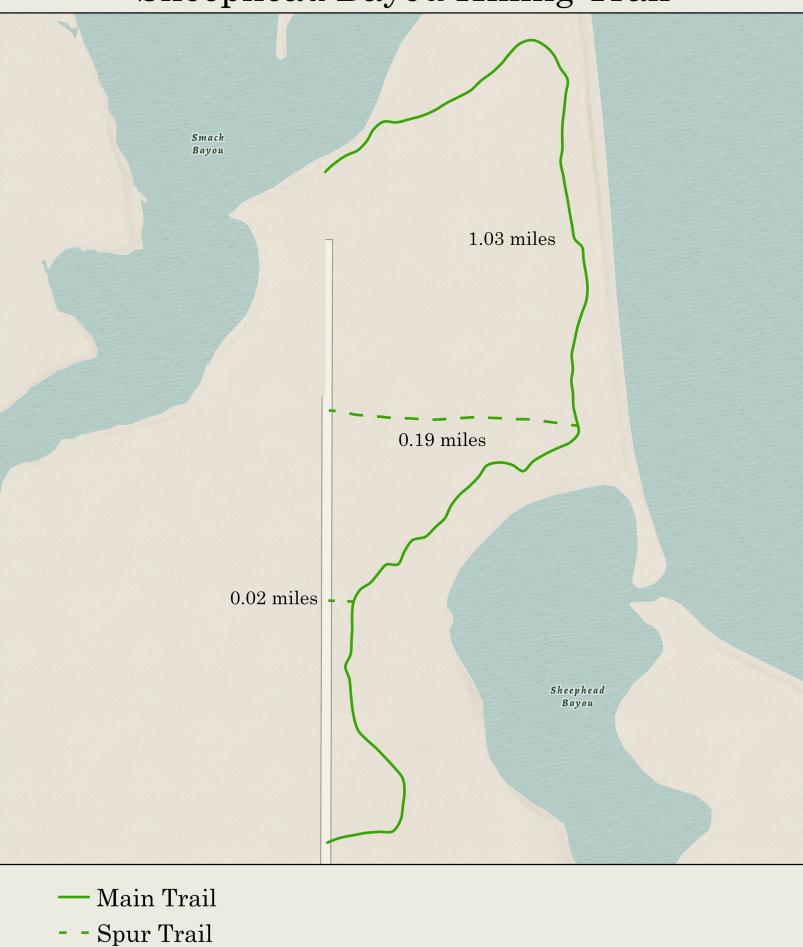

## Sheephead Bayou Hiking Trail

|   | -    |     |     |     |     | Miles |
|---|------|-----|-----|-----|-----|-------|
|   |      |     |     |     |     |       |
| 0 | 0.05 | 0.1 | 0.2 | 0.3 | 0.4 | 0.5   |