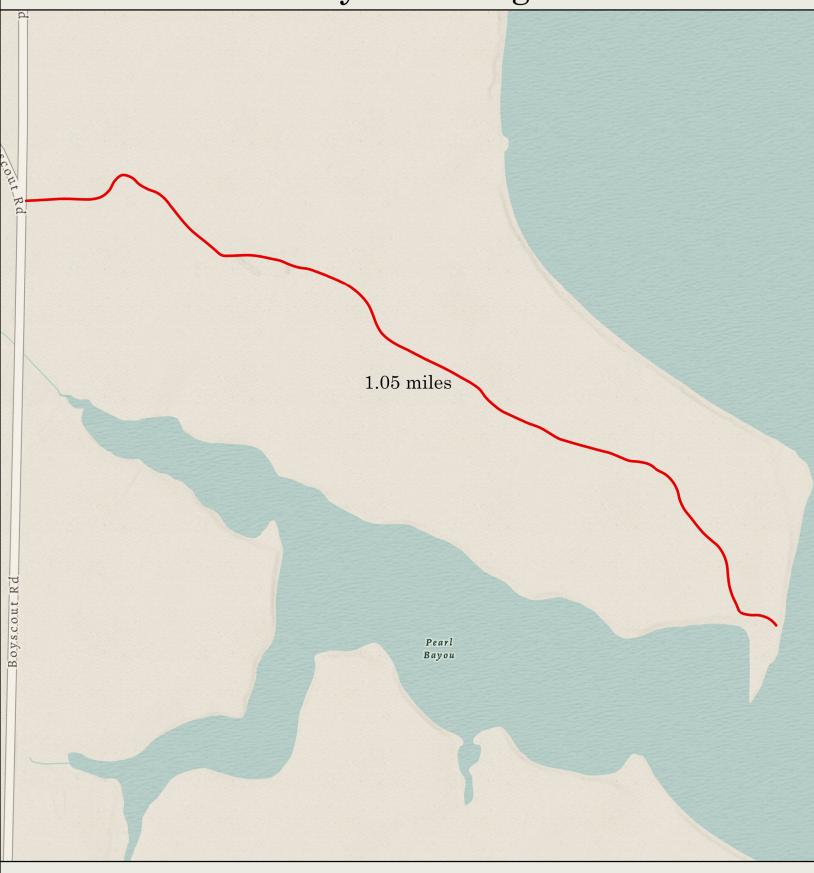

# Pearl Bayou Hiking Trail

| — Main Trail |      |      |     |      |     |      |  |  |
|--------------|------|------|-----|------|-----|------|--|--|
| 0            | 0.07 | 0.15 | 0.3 | 0.45 | 0.6 |      |  |  |
| 0            | 0.07 | 0.10 | 0.0 | 0.40 | 0.0 | 0.75 |  |  |