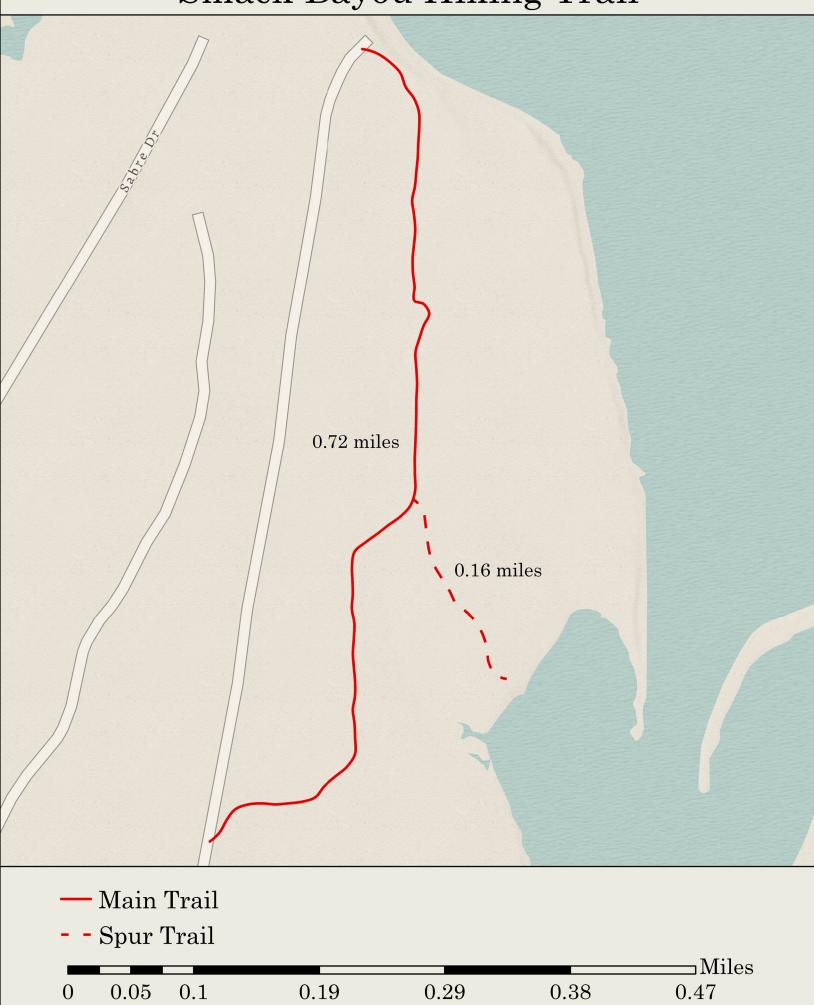

# Freshwater Bayou Hiking Trail

1.28 miles

0.19 miles

0.27 miles

0.24 miles

| — Main Trail             |     |     |     |              |
|--------------------------|-----|-----|-----|--------------|
| Spur Trail<br>0 0.05 0.1 | 0.2 | 0.3 | 0.4 | Miles<br>0.5 |

# Pearl Bayou Hiking Trail



| — Main Trail |      |      |     |      |     |      |  |  |
|--------------|------|------|-----|------|-----|------|--|--|
| 0            | 0.07 | 0.15 | 0.3 | 0.45 | 0.6 |      |  |  |
| 0            | 0.07 | 0.10 | 0.0 | 0.40 | 0.0 | 0.75 |  |  |

## Sheephead Bayou Hiking Trail



|   | -    |     |     |     |     | Miles |
|---|------|-----|-----|-----|-----|-------|
|   |      |     |     |     |     |       |
| 0 | 0.05 | 0.1 | 0.2 | 0.3 | 0.4 | 0.5   |

### Smack Bayou Hiking Trail