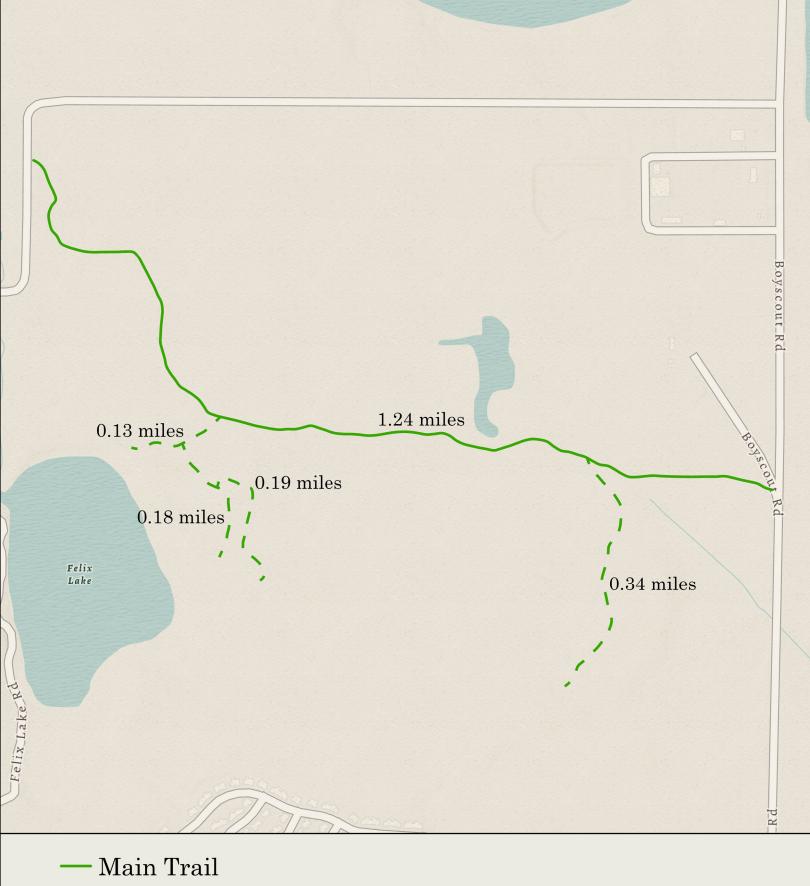

#### Boy Scout Road to Road 32 Hiking Trail

- - Spur Trail

```
0 0.1 0.2
```

0.4

0.6

⊐Miles

0.8