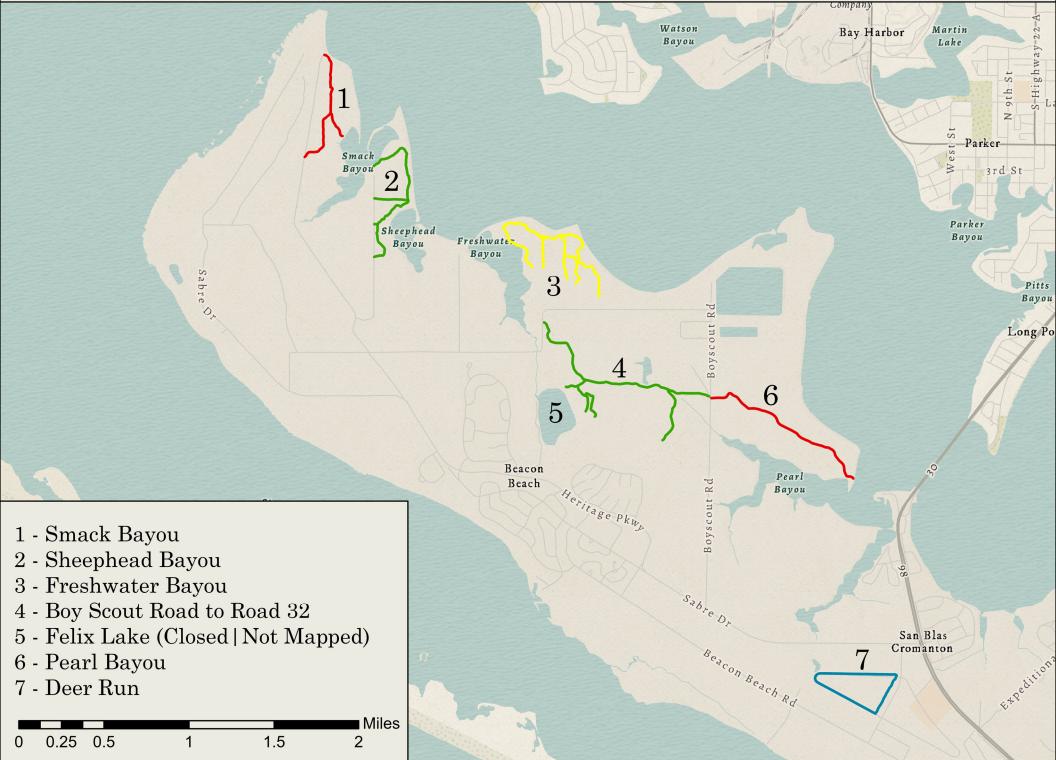

#### Tyndall AFB Hiking Trails



#### Boy Scout Road to Road 32 Hiking Trail



- - Spur Trail

```
0 0.1 0.2
```

0.4

0.6

⊐Miles

0.8

### Deer Run Hiking Trail





# Freshwater Bayou Hiking Trail

1.28 miles

0.19 miles

0.27 miles

0.24 miles

| — Main Trail             |     |     |     |              |
|--------------------------|-----|-----|-----|--------------|
| Spur Trail<br>0 0.05 0.1 | 0.2 | 0.3 | 0.4 | Miles<br>0.5 |

# Pearl Bayou Hiking Trail



| — Main Trail |      |      |     |      |     |      |  |  |
|--------------|------|------|-----|------|-----|------|--|--|
| 0            | 0.07 | 0.15 | 0.3 | 0.45 | 0.6 |      |  |  |
| 0            | 0.07 | 0.10 | 0.0 | 0.40 | 0.0 | 0.75 |  |  |

## Sheephead Bayou Hiking Trail



|   | -    |     |     |     |     | Miles |
|---|------|-----|-----|-----|-