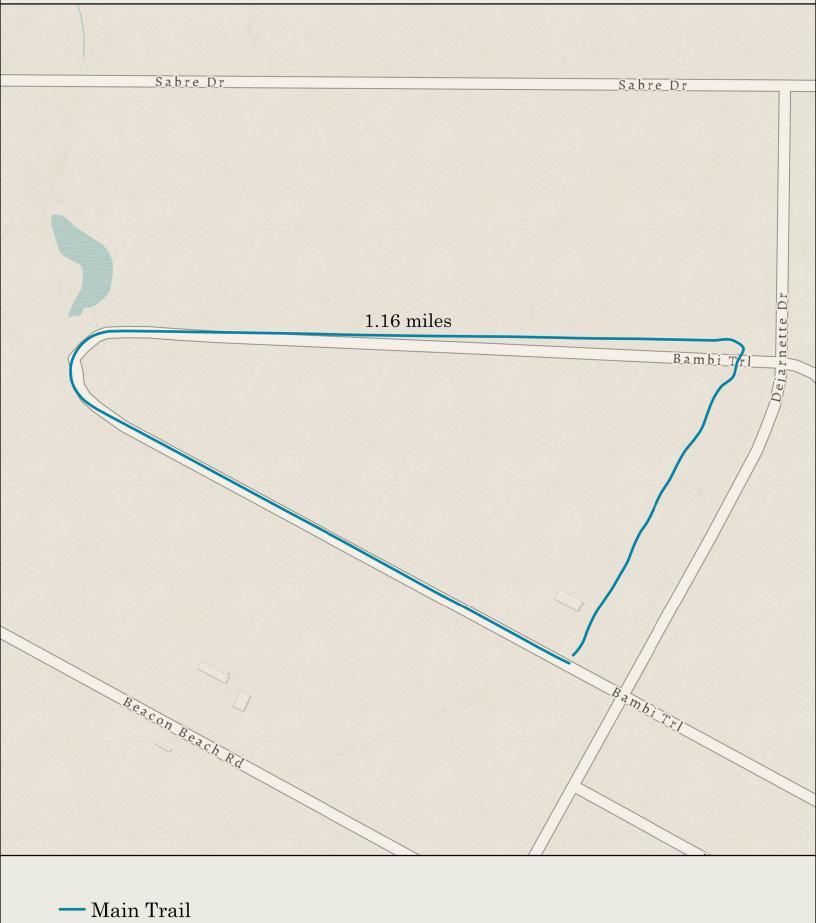

#### Tyndall AFB Hiking Trails



#### Boy Scout Road to Road 32 Hiking Trail



- - Spur Trail

```
0 0.1 0.2
```

0.4

0.6

⊐Miles

0.8

### Deer Run Hiking Trail





# Freshwater Bayou Hiking Trail

1.28 miles

0.19 miles

0.27 miles

0.24 miles

| — Main Trail             |     |     |     |              |
|--------------------------|-----|-----|-----|--------------|
| Spur Trail<br>0 0.05 0.1 | 0.2 | 0.3 | 0.4 | Miles<br>0.5 |

# Pearl Bayou Hiking Trail



| — Main Trail |      |      |     |      |     |      |  |  |
|--------------|------|------|-----|------|-----|------|--|--|
| 0            | 0.07 | 0.15 | 0.3 | 0.45 | 0.6 |      |  |  |
| 0            | 0.07 | 0.10 | 0.0 | 0.40 | 0.0 | 0.75 |  |  |

## Sheephead Bayou Hiking Trail



|   | -    |     |     |     |     | Miles |
|---|------|-----|-----|-----|-----|-------|
|   |      |     |     |     |     |       |
| 0 | 0.05 | 0.1 | 0.2 | 0.3 | 0.4 | 0.5   |

### Smack Bayou Hiking Trail